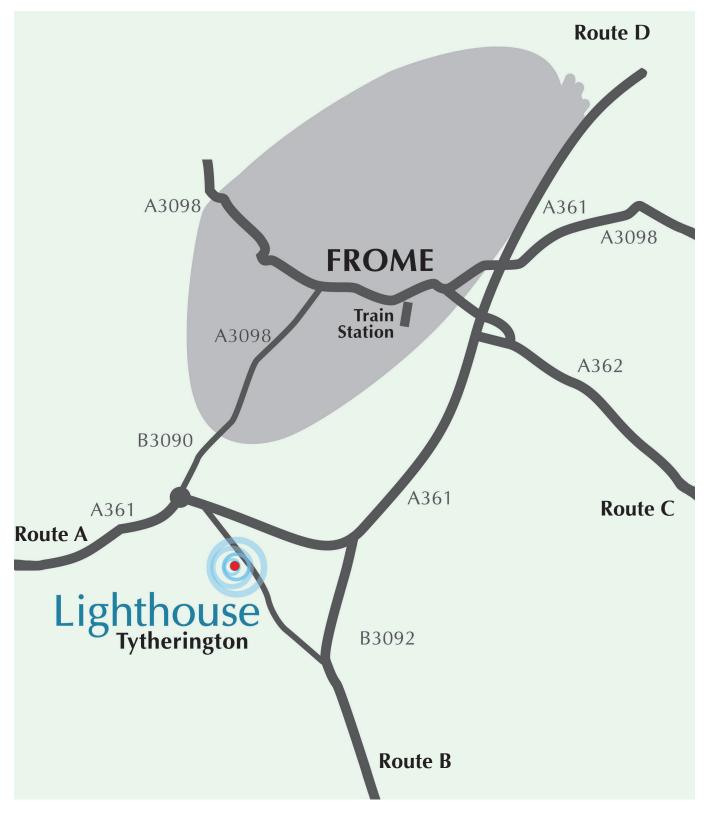

## 1. DIRECTIONS TO THE LIGHTHOUSE

**Route A - From Bristol and Bristol Airport** take the A37 to Shepton Mallet and then take the A361 to Frome. At the first roundabout signpost Frome B3090, turn right to stay on the A361, then take first right hand turning to Tytherington 200m after the roundabout. The Lighthouse is situated 500m down the road on the right hand side.

**Route B - From the A303**, exit at Mere onto the B3092 to Frome until you reach a roundabout. Turn left onto the A361 to Shepton Mallet. 3/4 of the way up the hill, take the left hand turn to Tytherington. The Lighthouse is situated 500m down the road on the right hand side.

**Route C - From London and Heathrow** take the M25 to junction 12, exit onto the M3 following signs for Fleet. Exit M3 at junction 8 on to the A303 to Andover. Stay on the A303 until you reach the A36 to Warminster. Just outside Warminster turn left onto the A362 to Longleat, Corsley Heath and Frome. Turn right at next junction, keeping on the A362 past Longleat until you reach the T junction with the A361. Turn left to Shepton Mallet, stay on A361 at next roundabout and then take the left turn for Tytherington near the top of the hill, just before the next roundabout. The Lighthouse is situated 500m down the road on the right hand side.

**Route D - From Bath** take the A36 to Frome, on reaching Frome take the A361 sign post to Shepton Mallet. Stay on the A361 keeping Frome on your right hand side. Tytherington is situated between the B9032 and A361, 3/4 of the way up the hill on the left hand side. Take the turning for Tytherington and the Lighthouse is 500m down the road on the right hand side.